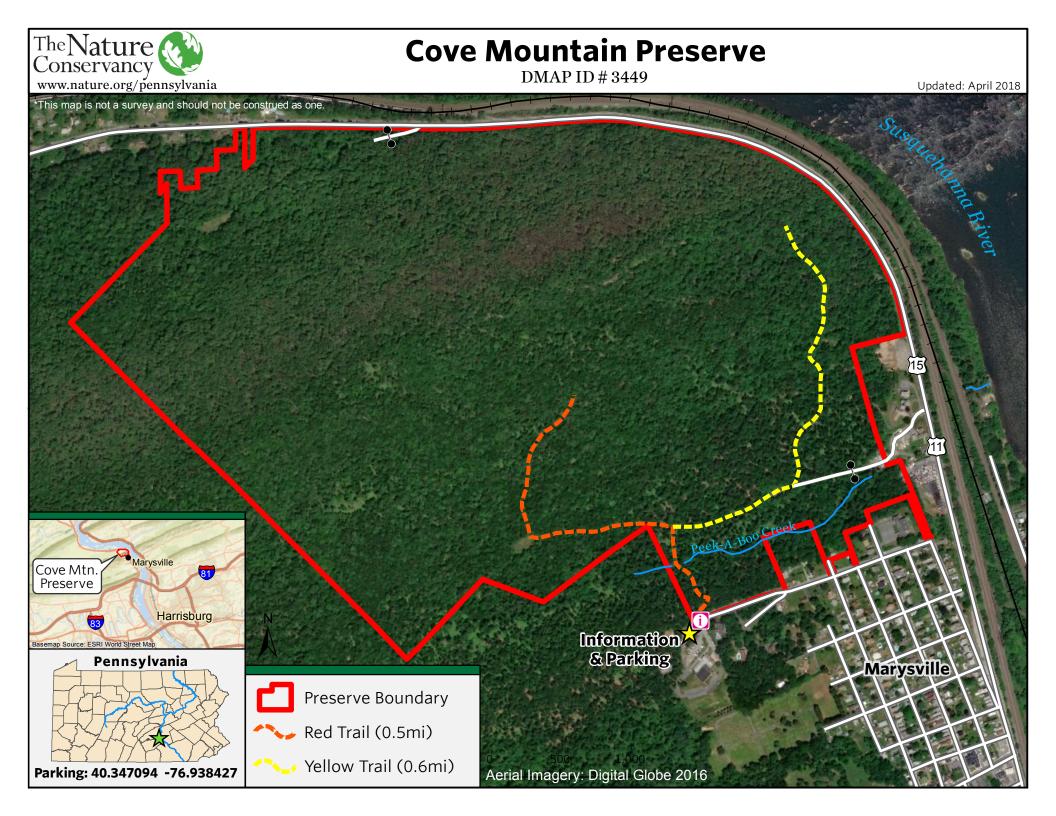

## (Perry County)

**Location:** 353 acres in Marysville, Perry County are open to public hunting in cooperation with the Pennsylvania Game Commission in WMU 4B. The property is not yet enrolled in DMAP 3449, please check back next season for additional tags.

Access: Parking and a trailhead for Cove Mountain Preserve is located at the upper gravel parking lot for the Wesley United Methodist Church of Marysville (450 Sylvan St, Marysville, PA 17053). Please respect the parking limitations of the neighborhood and safety zones around the church and local residences