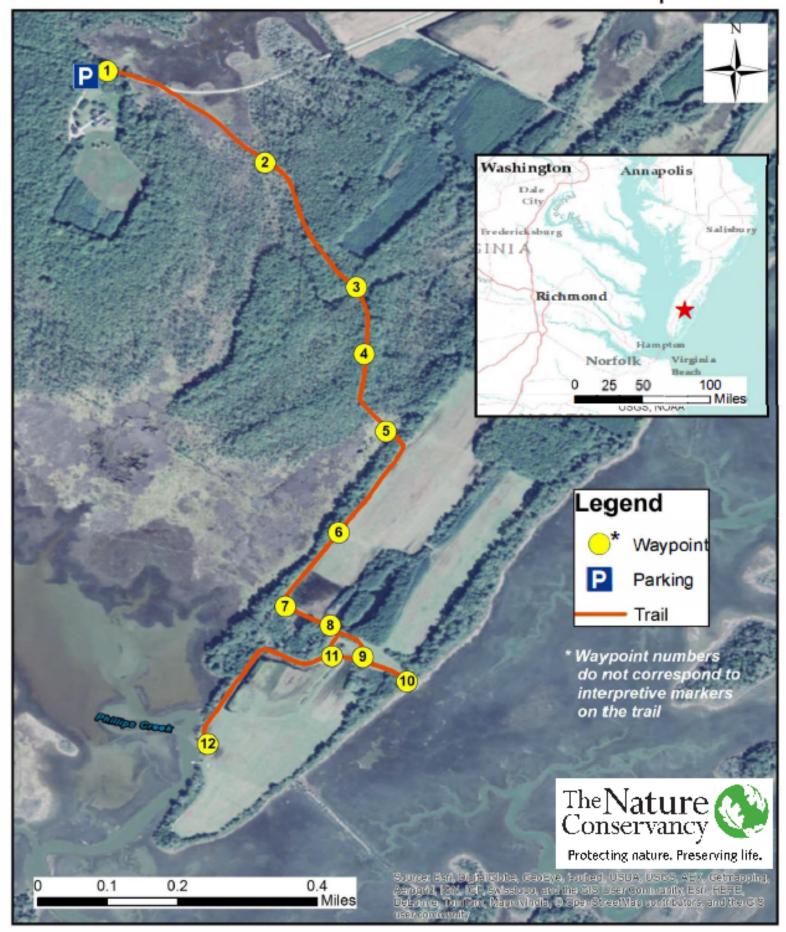

# Volgenau Virginia Coast Reserve Brownsville Farm Audio Tour Map

### \*From Nassawadox Stoplight, All Travelers

Turn eastward across the railroad tracks onto Rogers Drive (Rt. 606). Go 0.2 miles to the stop sign at Seaside Road (Rt. 600). Turn left (north) onto Seaside Road. Go 0.2 miles on Seaside Road to Brownsville Road (Rt. 608). Turn onto Brownsville Road. Follow approximately 1 mile and park at the trailhead on the right, just past the sign for the office. Additional parking is available at the office.

## **Trail Guidelines**

- Please enjoy and leave no trace. Stay on the trail at all times. Leashed dogs are allowed on the Brownsville Farm trail.
- Trail open daily from ½ hour before sunrise to ½ hour after sunset.
- For your safety and enjoyment, during the deer-hunting season (October-January), the preserve is open from 9:00 AM until 3:00 PM.
- Watch out for poison ivy, mosquitoes, ticks, chiggers, sunburn, and humidity.
- Visit our website at nature.org/vvcr.