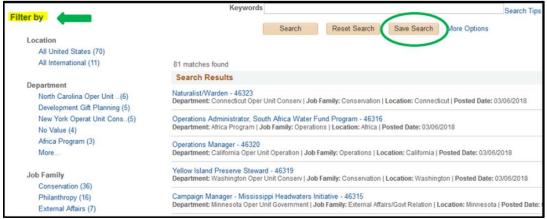

## **How to Create a Job Search Agent:**

1. Please sign in using your user name and password. Clicking "Register Now" if you do not already have an account.

2. Use the left-hand filtering tools to select keywords, locations, job families, or creation dates. You can also input keywords in the search bar. Once all desired search criteria are selected, click **Save Search** at the top of the page.