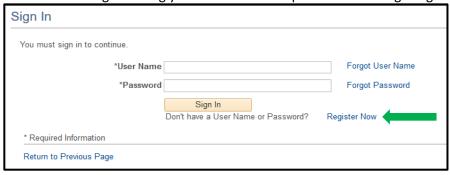

## **How to Create a Job Search Agent:**

1. Please sign in using your user name and password. Clicking "Register Now" if you do not already have an account.

2. Use the left-hand filtering tools to select keywords, locations, job families, or creation dates. You can also input keywords in the search bar. Once all desired search criteria are selected, click **Save Search** at the top of the page.