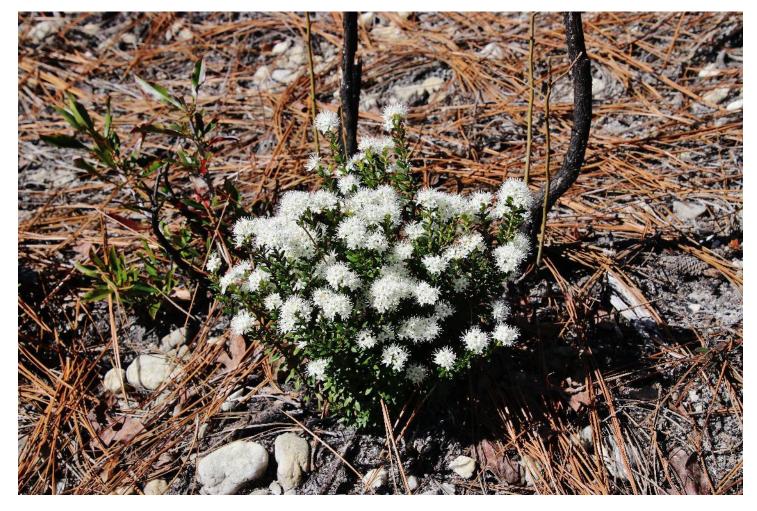

### Sandhills St. John's-Wort (Hypericum lloydii)

<u>Shrubs</u>

<u>Trees</u>

**Ferns** 

<u>Vines</u>

Plant List Peachtree Rock Heritage Preserve