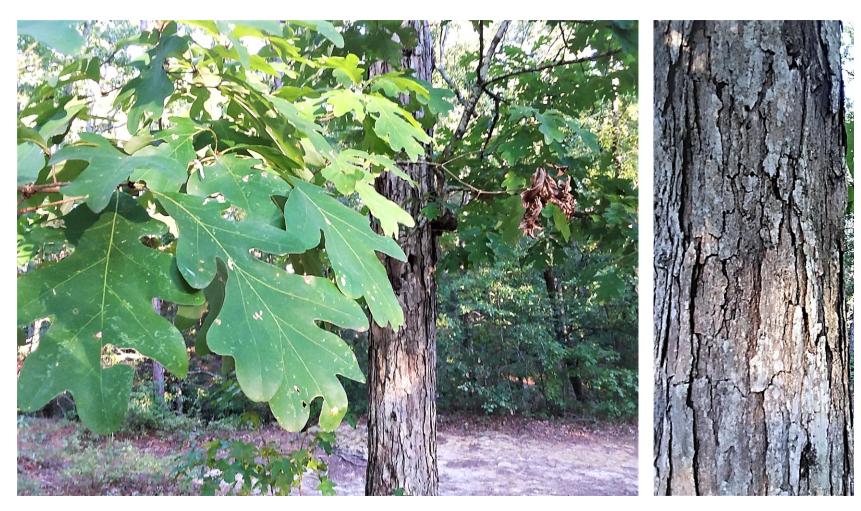

### Post Oak (Quercus stellata)

<u>Shrubs</u>

Trees

Ferns

**Vines** 

Plant List Peachtree Rock Heritage Preserve