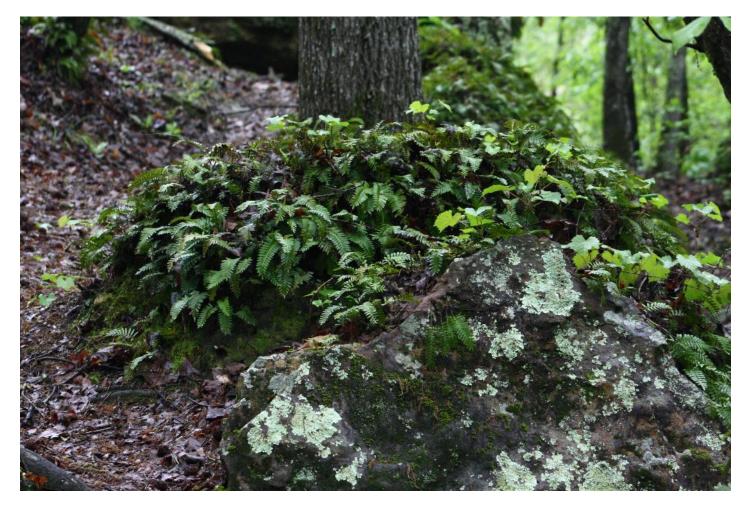

|              |              |  |
|---------------|-------------------|--------------------------|--------------|--------------|--|
| <u>Shrubs</u> | Common Name       | Scientific Name          | Bloom Period | Photo Link   |  |
| rees          | Bracken Fern      | Pteridium aquilinum      |              | <u>photo</u> |  |
| <u>erns</u>   | Resurrection Fern | Polypodium polypodioides |              | <u>photo</u> |  |
| /ines         |                   |                          |              |              |  |



**Plant List Peachtree Rock Heritage Preserve** 



#### Bracken Fern (Pteridium aquilinum)







<u>Shrubs</u>

<u>Trees</u>

Ferns

<u>Vines</u>

Plant List Peachtree Rock Heritage Preserve



#### Resurrection Fern (Polypodium polypodioides)









#### Herbs Shrubs Trees Ferns Vines

#### Vines

| Common Name                 | Scientific Name        | Bloom Period | Photo Link   |
|-----------------------------|------------------------|--------------|--------------|
| Climbing Butterfly Pea      | Centrosema virginianum | Jun - Oct    | <u>photo</u> |
| Japanese Honeysuckle        | Lonicera japonica      | Apr - Jun    |              |
| Morning-Glory               | Ipomoea purpurea       | Jul - Sep    |              |
| Muscadine                   | Vitis rotundifolia     | Apr - May    |              |
| Narrowleaf Dawnflower       | Stylisma patens        | May - Aug    |              |
| Pickering's Dawnflower      | Stylisma pickeringii   | Jun - Aug    |              |
| Whiteleaf Greenbriar/Smilax | Smilax glauca