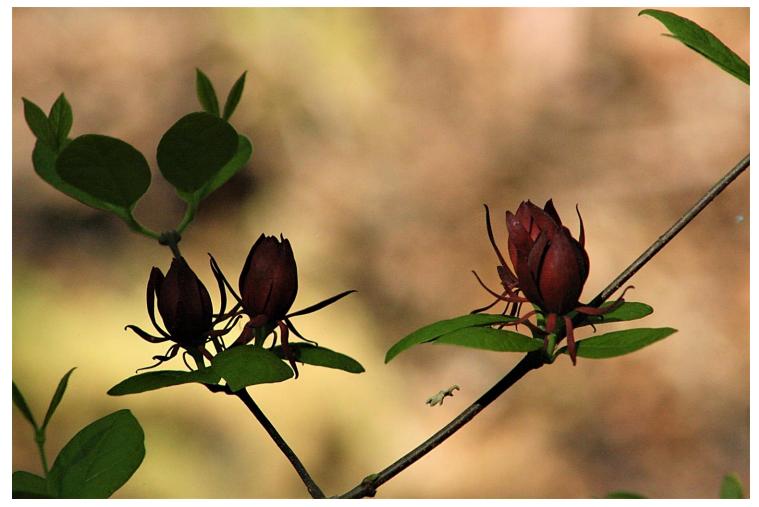

# Sweet-shrub (Calycanthus floridus)

List compiled by the Midlands Master Naturalist Association, (David Groh - editor)

<u>Shrubs</u>

<u>Trees</u>

**Ferns** 

<u>Vines</u>

Plant List Peachtree Rock Heritage Preserve