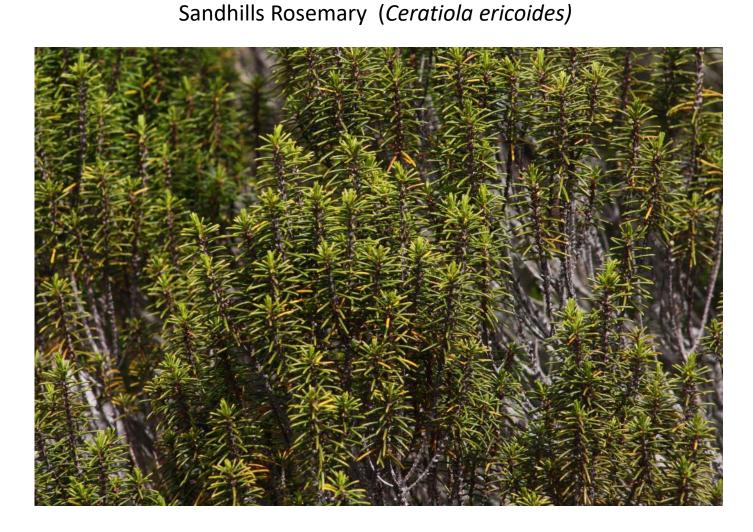

## Shrubs

| Common Name                  | Scientific Name          | Bloom Period | Photo Link   |
|------------------------------|--------------------------|--------------|--------------|
| Creeping Blueberry           | Vaccinium crassifolium   | Apr - May    |              |
| Fetterbush                   | Lyonia lucida            | Apr - Jun    | <u>photo</u> |
| Horse Sugar                  | Symplocos tinctoria      | Mar - May    | <u>photo</u> |
| Maple-leaved Arrowwood       | Viburnum acerifolium     | Apr - Jun    |              |
| Mountain Laurel              | Kalmia latifolia         | Apr - Jun    | <u>photo</u> |
| Rayner's Blueberry           | Vaccinium sempervirens   | Apr - May    | <u>photo</u> |
| Sand Myrtle                  | Leiophyllum buxifolium   | Mar - Apr    | <u>photo</u> |
| Sandhills Pyxie-Moss         | Pyxidanthera barbulata   | Dec - Mar    |              |
| Sandhills Rosemary           | Ceratiola ericoides      | Oct - Nov    | <u>photo</u> |
| Sandhills St. John's-Wort    | Hypericum lloydii        | Jun - Sep    | <u>photo</u> |
| Southern Blueberry           | Vaccinium tenellum       | Jun - Jul    | <u>photo</u> |
| Southern Deerberry           | Vaccinium stamineum      | Apr - Jun    | <u>photo</u> |
| Southern Dwarf Huckleberry   | Gaylussacia dumosa       | Mar - Jun    | <u>photo</u> |
| Sparkleberry                 | Vaccinium arboreum       | Apr - Jun    | <u>photo</u> |
| Sweet Bay                    | Magnolia virginica       | Apr - Jul    | <u>photo</u> |
| Sweet-shrub                  | Calycanthus floridus     | Mar - Jun    | <u>photo</u> |
| Sweet Pepperbush             | Clethra alnifolia        | Jul - Aug    | <u>photo</u> |
| Titi                         | Cyrilla racemiflora      | May - Jul    | <u>photo</u> |
| Wax Myrtle/Southern Bayberry | Myrica cerifera          | Apr - May    |              |
| White Wicky                  | Kalmia cuneata           | May - Jun    |              |
| Woody Goldenrod              | Chrysoma pauciflosculosa | Jul - Oct    | <u>photo</u> |
| Yellow Hawthorn              | Crataegus flava          | Mar - May    | <u>photo</u> |
| Winged Sumac                 | Rhus copallina           | Jul - Sep    | <u>photo</u> |
|                              |                          |              |              |