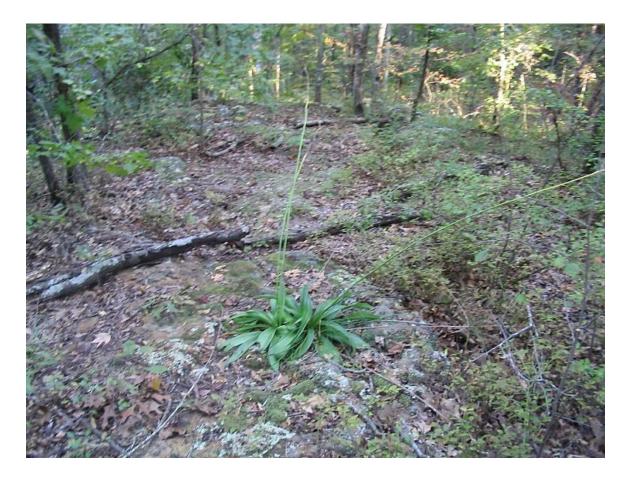

## Rattlesnake-Master/Eastern False-Aloe (Manfreda virginica)

<u>Shrubs</u>

**Trees** 

<u>Ferns</u>

<u>Vines</u>

Plant List Peachtree Rock Heritage Preserve