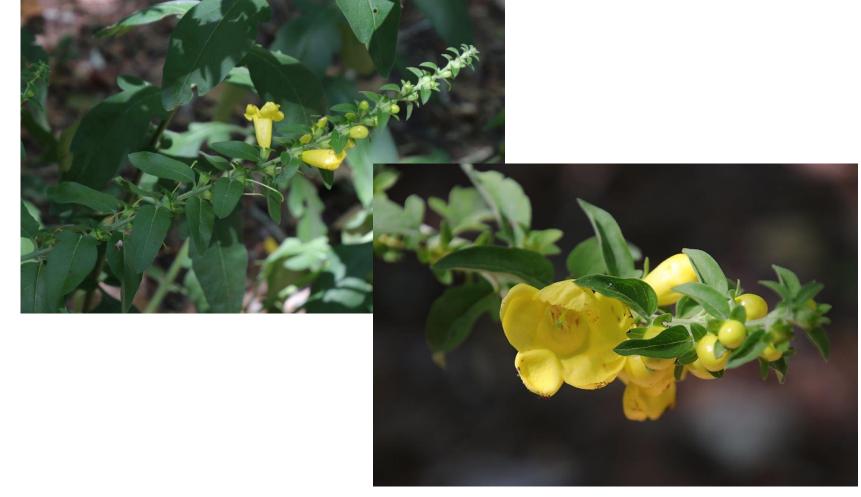

## Herbaceous Plants (p. 1 of 2)

| Common Name                     | Scientific Name               | Bloom Period | Photo Link   |
|---------------------------------|-------------------------------|--------------|--------------|
| Carolina Ipecac                 | Euphorbia ipecacuanhae        | Mar - May    | <u>photo</u> |
| Carolina Sandwort               | Arenaria caroliniana          | Apr - Jun    | <u>photo</u> |
| Carphephorus                    | Carphephorus bellidifolius    | Jul - Oct    | <u>photo</u> |
| Dayflower                       | Commelina erecta              | May - Oct    | <u>photo</u> |
| Dense Blazing Star              | Liatris spicata var. resinosa | Jul - Oct    | <u>photo</u> |
| Downy False Foxglove            | Aureolaria virginica          | Jun - Aug    | <u>photo</u> |
| Evening Primrose                | Oenothera drummondii          | Apr - Oct    | <u>photo</u> |
| Galax                           | Galax urceolata               | May - Jul    | <u>photo</u> |
| Goat's Rue                      | Tephrosia virginiana          | May - Jun    | <u>photo</u> |
| Grass-Leaved Golden-Aster       | Pityopsis pinifolia           | Aug - Sep    | <u>photo</u> |
| Hairy False Foxglove            | Aureolaria pectinata          | May - Sep    | <u>photo</u> |
| Hairy Phlox                     | Phlox amoena                  | Apr - Jun    | <u>photo</u> |
| Hairy Skullcap                  | Scutellaria elliptica         | May - Jun    | <u>photo</u> |
| Narrowleaf Blue Curls           | Trichostema setaceum          | Aug - Oct    | <u>photo</u> |
| Narrowleaf Rose-Pink            | Sabatia brachiata             | May - Jul    | <u>photo</u> |
| Prairie Dock                    | Silphium terebinthinaceum     | Jul - Sep    | <u>photo</u> |
| Rabbit Tobacco                  | Gnaphalium obtusifolium       | Aug - Oct    | <u>photo</u> |
| Rattlesnake-Master / False-Aloe | Manfreda virginica            | May - Jul    | <u>photo</u> |
| Roseling                        | Tradescantia rosea            | May - Jul    | <u>photo</u> |
| Rosinflower                     | Silphium compositum           | May - Oct    | <u>photo</u> |
| Sandhill Wild-Buckwheat         | Eriogonum tomentosum          | Jul - Sep    | <u>photo</u> |
| Sandhills Thistle               | Cirsium repandum              | May - Jul    | <u>photo</u> |
| Senna Seymaria                  | Seymaria cassioides           | Aug - Oct    | <u>photo</u> |
|                                 |                               |              |              |

# Grass-Leaved Golden-Aster (Pityopsis pinifolia)

**Shrubs** 

Trees

Ferns

**Vines** 

Plant List Peachtree Rock Heritage Preserve

Hairy False Foxglove (*Aureolaria pectinata*) aka Southern Fernleaf False Foxglove