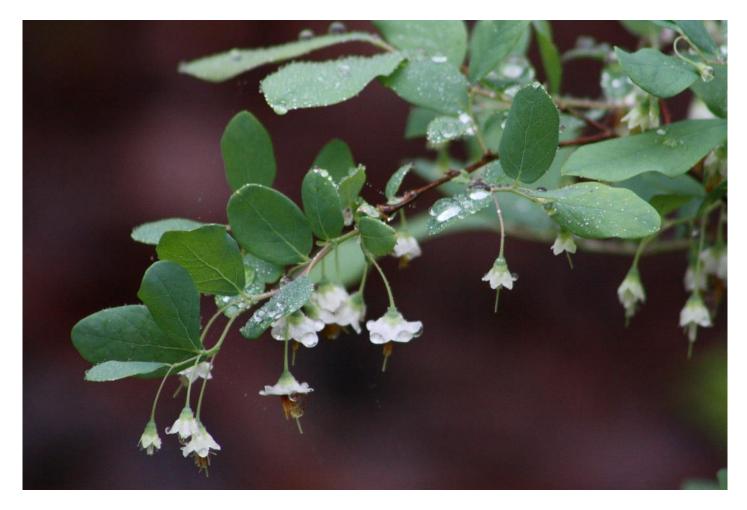

#### Southern Blueberry (Vaccinium tenellum)

<u>Shrubs</u>

Trees

Ferns

**Vines** 

Plant List Peachtree Rock Heritage Preserve