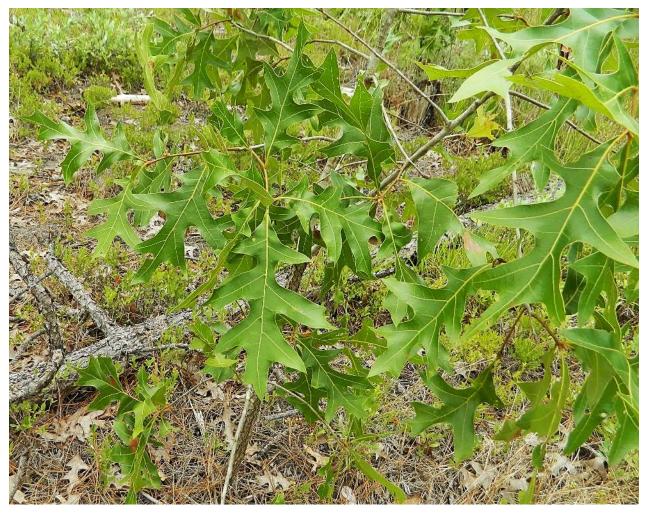

# Blackjack Oak (Quercus marilandica)

<u>Shrubs</u>

Trees

**Ferns** 

**Vines** 

Plant List Peachtree Rock Heritage Preserve