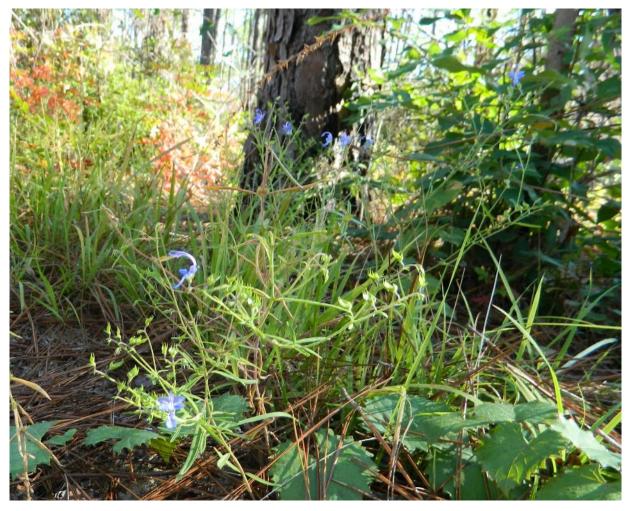

## Narrowleaf Blue Curls (*Trichostema setaceum*)

<u>Shrubs</u>

**Trees** 

**Ferns** 

<u>Vines</u>

Plant List Peachtree Rock Heritage Preserve

Narrowleaf Rose-Pink (Sabatia brachiata)

<u>Shrubs</u>