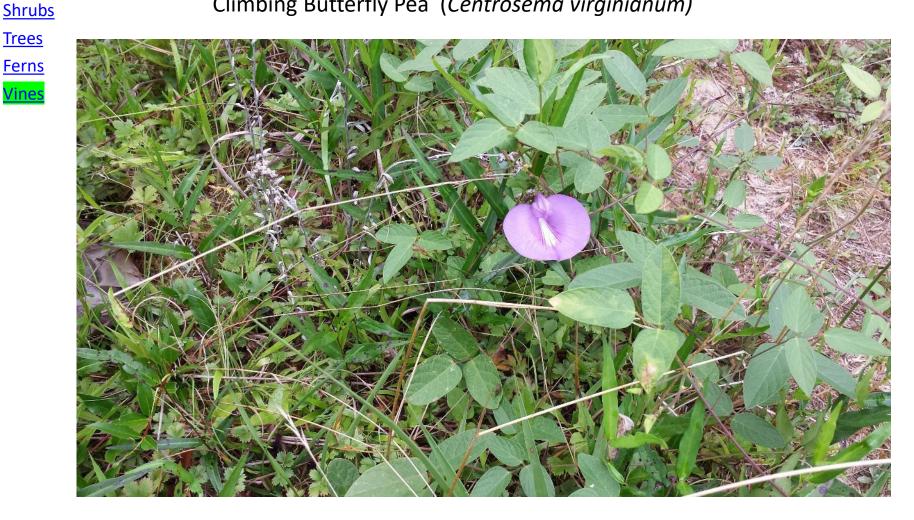

osema virginianum | Jun - Oct    | <u>photo</u> |
| Japanese Honeysuckle        | Lonicera japonica      | Apr - Jun    |              |
| Morning-Glory               | Ipomoea purpurea       | Jul - Sep    |              |
| Muscadine                   | Vitis rotundifolia     | Apr - May    |              |
| Narrowleaf Dawnflower       | Stylisma patens        | May - Aug    |              |
| Pickering's Dawnflower      | Stylisma pickeringii   | Jun - Aug    |              |
| Whiteleaf Greenbriar/Smilax | Smilax glauca          |              |              |
| Yellow Jessamine            | Gelsemium sempervirens | Mar - May    |              |



**Trees** 

<u>Ferns</u>

Vines

**Plant List Peachtree Rock Heritage Preserve** 



# Climbing Butterfly Pea (*Centrosema virginianum*)