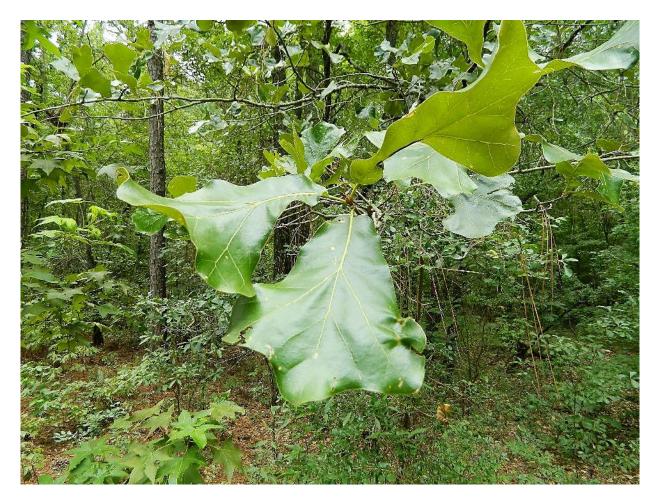

# Blackjack Oak (Quercus marilandica)

<u>Shrubs</u>

Trees

**Ferns** 

**Vines** 

Plant List Peachtree Rock Heritage Preserve

# Bluejack Oak (Quercus incana)

<u>Shrubs</u>

Trees

Ferns

<u>Vines</u>

Plant List Peachtree Rock Heritage Preserve

### Post Oak (Quercus stellata)

<u>Shrubs</u>

Trees

Ferns

**Vines** 

Plant List Peachtree Rock Heritage Preserve

# Turkey Oak (Quercus laevis)

<u>Shrubs</u>

Plant List Peachtree Rock Heritage Preserve