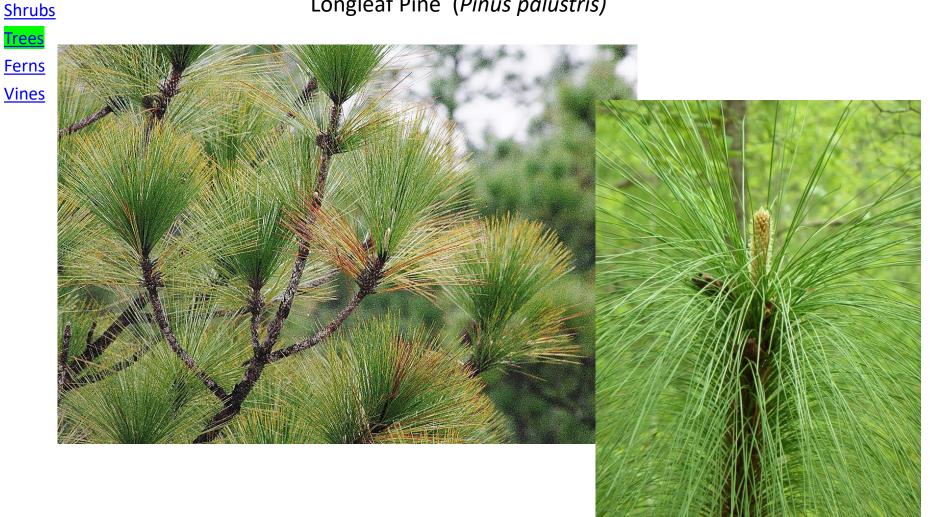

# Longleaf Pine (*Pinus palustris*)

List compiled by the Midlands Master Naturalist Association, (David Groh - editor)

**Plant List Peachtree Rock Heritage Preserve** 