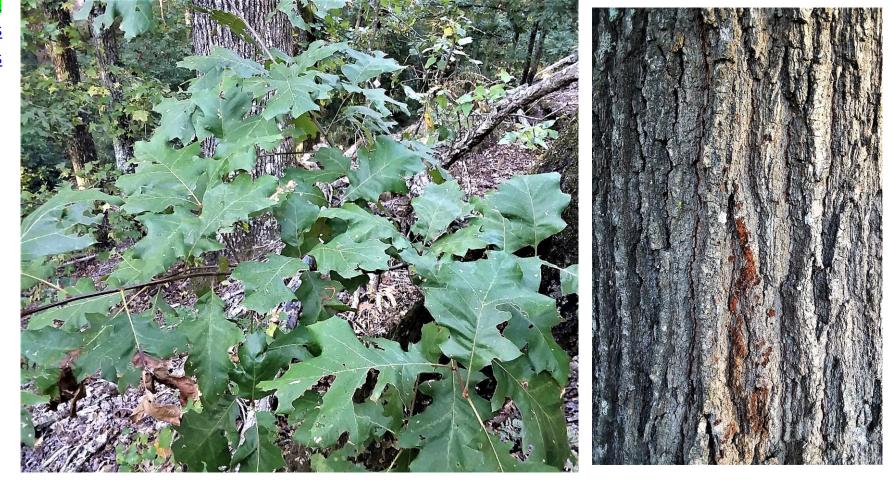

# Mockernut Hickory (Carya tomentosa)

<u>Shrubs</u>

Trees

Ferns

<u>Vines</u>

Plant List Peachtree Rock Heritage Preserve