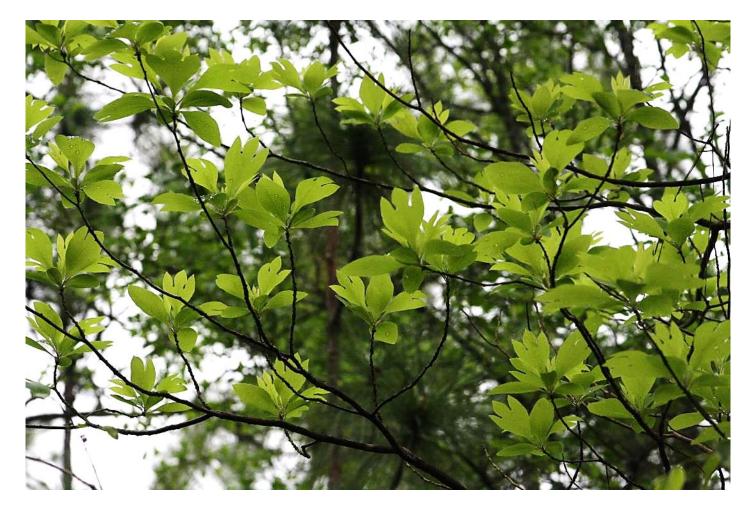

# Bluejack Oak (Quercus incana)







<u>Shrubs</u>

Trees

Ferns

<u>Vines</u>

Plant List Peachtree Rock Heritage Preserve



# Fringe Tree (Chionanthus virginicus)









#### Loblolly Pine (Pinus taeda)

<u>Herbs</u> <u>Shrubs</u> Trees

Ferns <u>Vines</u>







**Plant List Peachtree Rock Heritage Preserve** 



# Longleaf Pine (*Pinus palustris*)





List compiled by the Midlands Master Naturalist Association, (David Groh - editor)



**Plant List Peachtree Rock Heritage Preserve** 



# Mockernut Hickory (Carya tomentosa)







<u>Shrubs</u>

Trees

Ferns

<u>Vines</u>

Plant List Peachtree Rock Heritage Preserve



### Post Oak (Quercus stellata)







<u>Shrubs</u>

Trees

Ferns

**Vines** 

Plant List Peachtree Rock Heritage Preserve



#### Sassafras (Sassafras albidum)









#### Shortleaf Pine (Pinus echinata)



<u>Shrubs</u>











# Southern Magnolia (Magnolia grandiflora)

Herbs Shrubs Trees Ferns

Vines







<u>Shrubs</u>

Plant List Peachtree Rock Heritage Preserve



# Sweetgum (Liquidambar styraciflua)





List compiled by the Midlands Master Naturalist Association, (David Groh - editor)



<u>Shrubs</u>

Trees

**Ferns** 

<u>Vines</u>

Plant List Peachtree Rock Heritage Preserve



# Turkey Oak (Quercus laevis)







<u>Shrubs</u>

Plant List Peachtree Rock Heritage Preserve



#### Water Oak (Quercus nigra)





List compiled by the Midlands Master Naturalist Association, (David Groh - editor)





#### White Oak (Quercus alba)



<u>Herbs</u>









| <u>Herbs</u>  | Ferns             |                          |              |