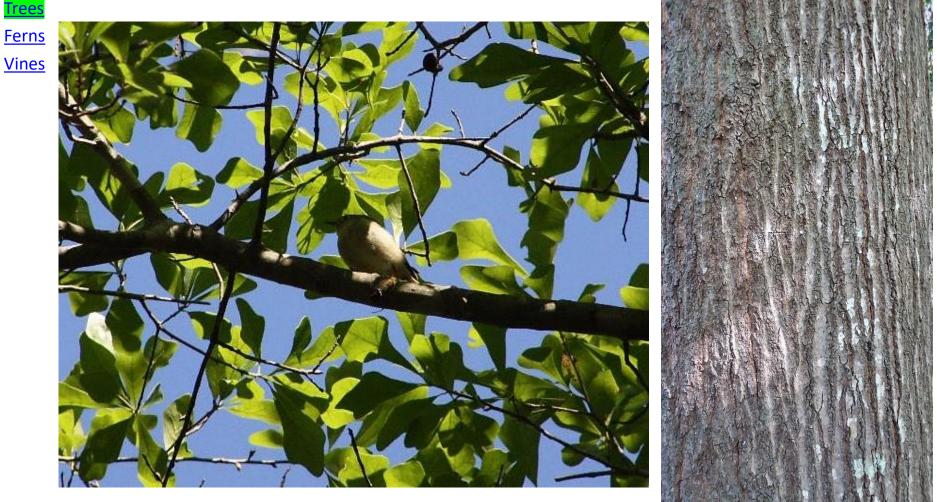

# Bluejack Oak (Quercus incana)

<u>Shrubs</u>

Trees

Ferns

<u>Vines</u>

Plant List Peachtree Rock Heritage Preserve