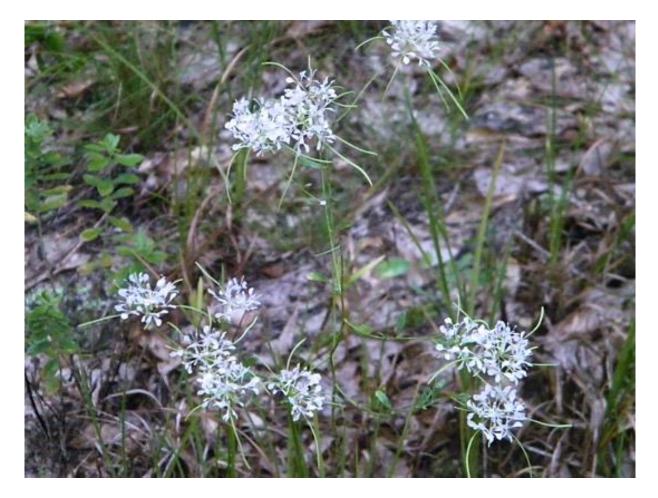

Plant List Peachtree Rock Heritage Preserve

Dense Blazing Star (*Liatris spicata var. resinosa*) aka Dense Gayfeather

List compiled by the Midlands Master Naturalist Association, (David Groh - editor)

<u>Herbs</u>