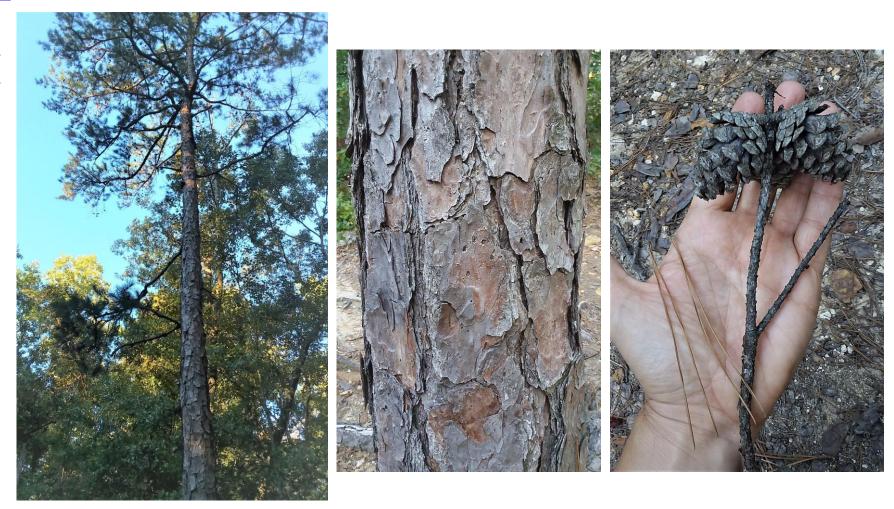

# Southern Magnolia (Magnolia grandiflora)

Herbs Shrubs Trees Ferns

Vines

<u>Shrubs</u>

Plant List Peachtree Rock Heritage Preserve