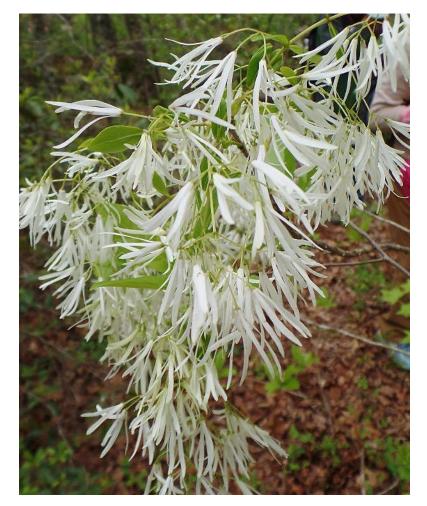

## Black Cherry (Prunus serotina)



<u>Herbs</u>

**Shrubs** 





List compiled by the Midlands Master Naturalist Association, (David Groh - editor)





#### <u>Herbs</u>

<u>Shrubs</u>

Trees Ferns Vines







List compiled by the Midlands Master Naturalist Association, (David Groh - editor)



<u>Shrubs</u>

Plant List Peachtree Rock Heritage Preserve



# Black Tupelo (Nyssa sylvatica)







<u>Shrubs</u>

Trees

Ferns

<u>Vines</u>

Plant List Peachtree Rock Heritage Preserve



# Blackjack Oak (Quercus marilandica)







<u>Shrubs</u>

Trees

**Ferns** 

**Vines** 

Plant List Peachtree Rock Heritage Preserve



# Bluejack Oak (Quercus incana)







<u>Shrubs</u>

Trees

Ferns

<u>Vines</u>

Plant List Peachtree Rock Heritage Preserve



# Fringe Tree (Chionanthus virginicus)









#### Loblolly Pine (Pinus taeda)

<u>Herbs</u> <u>Shrubs</u> Trees

Ferns <u>Vines</u>







**Plant List Peachtree Rock Heritage Preserve** 



# Longleaf Pine (*Pinus palustris*)





List compiled by the Midlands Master Naturalist Association, (David Groh - editor)



**Plant List Peachtree Rock Heritage Preserve** 



# Mockernut Hickory (Carya tomentosa)







<u>Shrubs</u>

Trees

Ferns

<u>Vines</u>

Plant List Peachtree Rock Heritage Preserve



### Post Oak (Quercus stellata)







<u>Shrubs</u>

Trees

Ferns

**Vines** 

Plant List Peachtree Rock Heritage Preserve



#### Sassafras (Sassafras albidum)









#### Shortleaf Pine (Pinus echinata)



<u>Shrubs</u>











# Southern Magnolia (Magnolia grandiflora)

Herbs Shrubs Trees Ferns

Vines







<u>Shrubs</u>