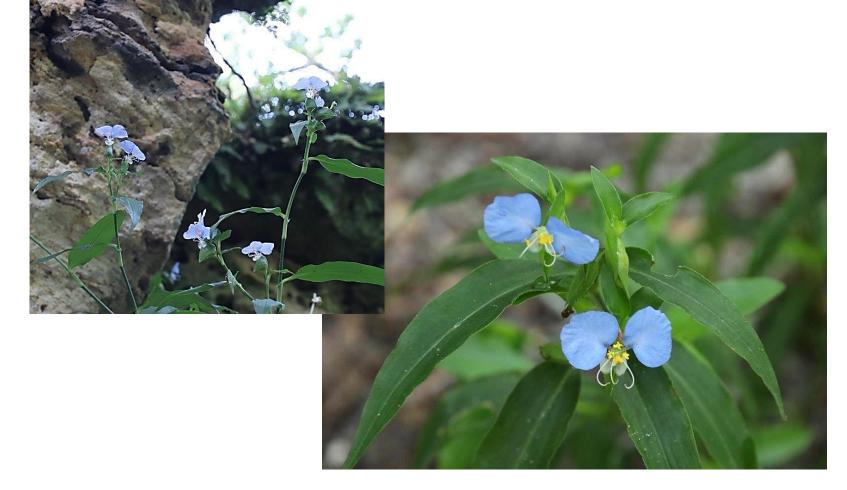

## Herbaceous Plants (p. 1 of 2)

| Common Name                     | Scientific Name               | Bloom Period | Photo Link   |
|---------------------------------|-------------------------------|--------------|--------------|
| Carolina Ipecac                 | Euphorbia ipecacuanhae        | Mar - May    | <u>photo</u> |
| Carolina Sandwort               | Arenaria caroliniana          | Apr - Jun    | <u>photo</u> |
| Carphephorus                    | Carphephorus bellidifolius    | Jul - Oct    | <u>photo</u> |
| Dayflower                       | Commelina erecta              | May - Oct    | <u>photo</u> |
| Dense Blazing Star              | Liatris spicata var. resinosa | Jul - Oct    | <u>photo</u> |
| Downy False Foxglove            | Aureolaria virginica          | Jun - Aug    | <u>photo</u> |
| Evening Primrose                | Oenothera drummondii          | Apr - Oct    | <u>photo</u> |
| Galax                           | Galax urceolata               | May - Jul    | <u>photo</u> |
| Goat's Rue                      | Tephrosia virginiana          | May - Jun    | <u>photo</u> |
| Grass-Leaved Golden-Aster       | Pityopsis pinifolia           | Aug - Sep    | <u>photo</u> |
| Hairy False Foxglove            | Aureolaria pectinata          | May - Sep    | <u>photo</u> |
| Hairy Phlox                     | Phlox amoena                  | Apr - Jun    | <u>photo</u> |
| Hairy Skullcap                  | Scutellaria elliptica         | May - Jun    | <u>photo</u> |
| Narrowleaf Blue Curls           | Trichostema setaceum          | Aug - Oct    | <u>photo</u> |
| Narrowleaf Rose-Pink            | Sabatia brachiata             | May - Jul    | <u>photo</u> |
| Prairie Dock                    | Silphium terebinthinaceum     | Jul - Sep    | <u>photo</u> |
| Rabbit Tobacco                  | Gnaphalium obtusifolium       | Aug - Oct    | <u>photo</u> |
| Rattlesnake-Master / False-Aloe | Manfreda virginica            | May - Jul    | <u>photo</u> |
| Roseling                        | Tradescantia rosea            | May - Jul    | <u>photo</u> |
| Rosinflower                     | Silphium compositum           | May - Oct    | <u>photo</u> |
| Sandhill Wild-Buckwheat         | Eriogonum tomentosum          | Jul - Sep    | <u>photo</u> |
| Sandhills Thistle               | Cirsium repandum              | May - Jul    | <u>photo</u> |
| Senna Seymaria                  | Seymaria cassioides           | Aug - Oct    | <u>photo</u> |
|                                 |                               |              |              |

Plant List Peachtree Rock Heritage Preserve

Dense Blazing Star (*Liatris spicata var. resinosa*) aka Dense Gayfeather

List compiled by the Midlands Master Naturalist Association, (David Groh - editor)

<u>Herbs</u>