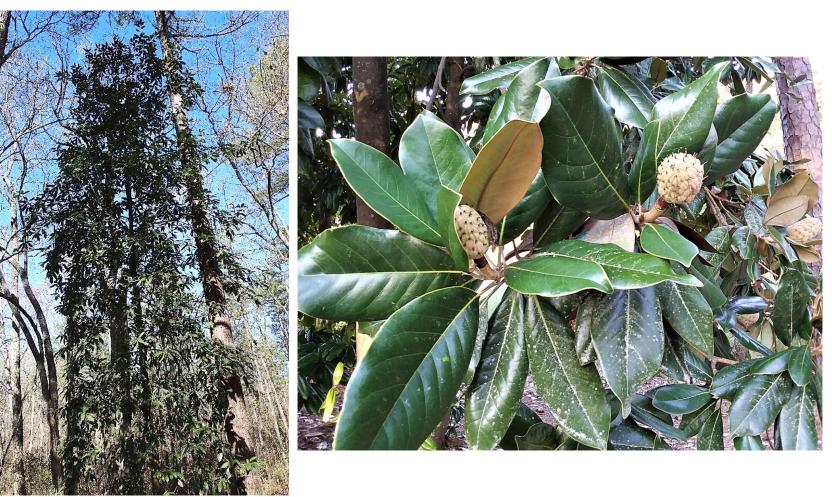

#### Trees

| Common Name       | Scientific Name         | Bloom Period | Photo Link   |
|-------------------|-------------------------|--------------|--------------|
| American Holly    | llex opaca              | Apr - Jun    | <u>photo</u> |
| American Hornbeam | Carpinus caroliniana    | Mar - Apr    |              |
| Beech             | Fagus grandifolia       | Mar - Apr    |              |
| Black Cherry      | Prunus serotina         | Apr - May    | <u>photo</u> |
| Black Oak         | Quercus velutina        |              | <u>photo</u> |
| Black Tupelo      | Nyssa sylvatica         | Apr - May    | <u>photo</u> |
| Blackjack Oak     | Quercus marilandica     |              | <u>photo</u> |
| Bluejack Oak      | Quercus incana          |              | <u>photo</u> |
| Fringe Tree       | Chionanthus virginicus  | Apr - May    | <u>photo</u> |
| Loblolly Pine     | Pinus taeda             |              | <u>photo</u> |
| Longleaf Pine     | Pinus palustris         |              | <u>photo</u> |
| Mockernut Hickory | Carya tomentosa         |              | <u>photo</u> |
| Post Oak          | Quercus stellata        |              | <u>photo</u> |
| Sand Post Oak     | Quercus margaretta      |              |              |
| Sassafras         | Sassafras albidum       | Mar - Apr    | <u>photo</u> |
| Shagbark Hickory  | Carya ovata             |              |              |
| Shortleaf Pine    | Pinus echinata          |              | <u>photo</u> |
| Sourwood          | Oxydendrum arboreum     | Jun - Jul    |              |
| Southern Magnolia | Magnolia grandiflora    | May - Jun    | <u>photo</u> |
| Southern Red Oak  | Quercus falcata         |              |              |
| Sweetgum          | Liquidambar styraciflua | Mar - Apr    | <u>photo</u> |
| Turkey Oak        | Quercus laevis          |              | <u>photo</u> |
| Water Oak         | Quercus nigra           |              | <u>photo</u> |
| White Oak         | Quercus alba            |              | <u>photo</u> |