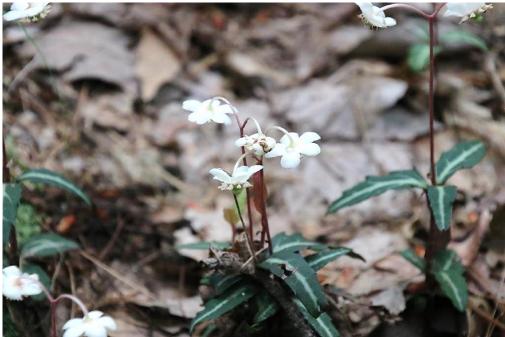

## Herbaceous Plants (p. 2 of 2)

| Common Name                  | Scientific Name          | Bloom Period | Photo Link   |
|------------------------------|--------------------------|--------------|--------------|
| Spotted Wintergreen          | Chimaphila maculata      | May - Jun    | <u>photo</u> |
| Tread-Softly / Spurge Nettle | Cnidoscolus stimulosus   | Mar - Aug    | <u>photo</u> |
| Warea                        | Warea cuneifolia         | Aug - Sep    | <u>photo</u> |
| Wild Ginger                  | Asarum canadense         | Apr - May    | <u>photo</u> |
| Wire-Plant                   | Stipulicida setacea      | May - Aug    |              |
| Woolly White                 | Hymenopappus scabiosaeus | Apr - Jun    | <u>photo</u> |