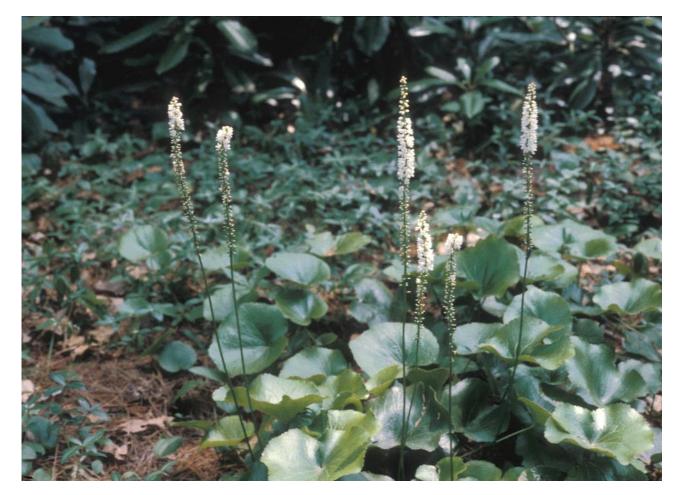

#### Galax (Galax urceolata)

<u>Shrubs</u>

**Trees** 

**Ferns** 

<u>Vines</u>

Plant List Peachtree Rock Heritage Preserve

Goat's Rue (Tephrosia virginiana)