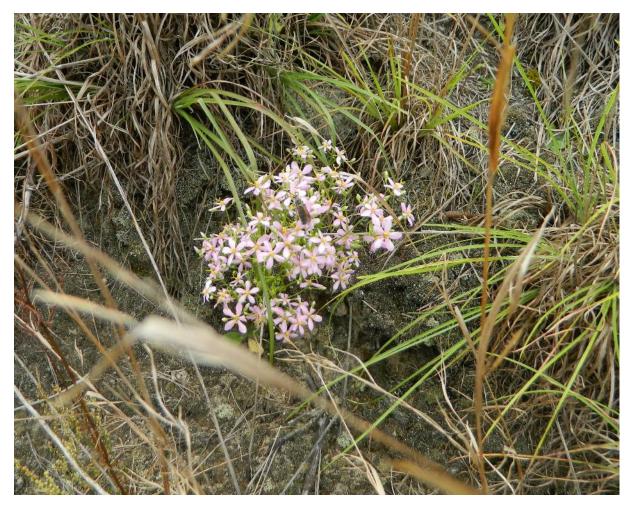

## Narrowleaf Blue Curls (*Trichostema setaceum*)

<u>Shrubs</u>

**Trees** 

**Ferns** 

<u>Vines</u>

Plant List Peachtree Rock Heritage Preserve

Narrowleaf Rose-Pink (Sabatia brachiata)

<u>Shrubs</u>