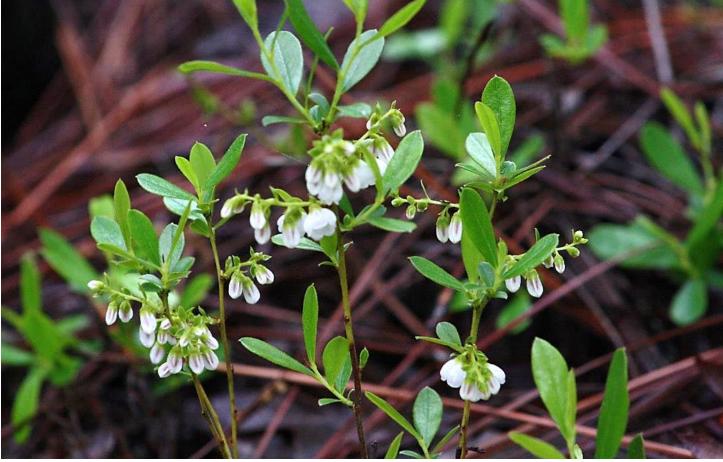

### Sandhills St. John's-Wort (Hypericum lloydii)

<u>Shrubs</u>

<u>Trees</u>

**Ferns** 

<u>Vines</u>

Plant List Peachtree Rock Heritage Preserve