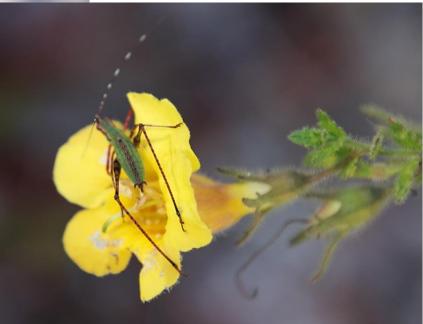

(with Katydid nymph)

List compiled by the Midlands Master Naturalist Association, (David Groh - editor)

<u>Shrubs</u>

**Trees** 

<u>Ferns</u>

<u>Vines</u>

Plant List Peachtree Rock Heritage Preserve