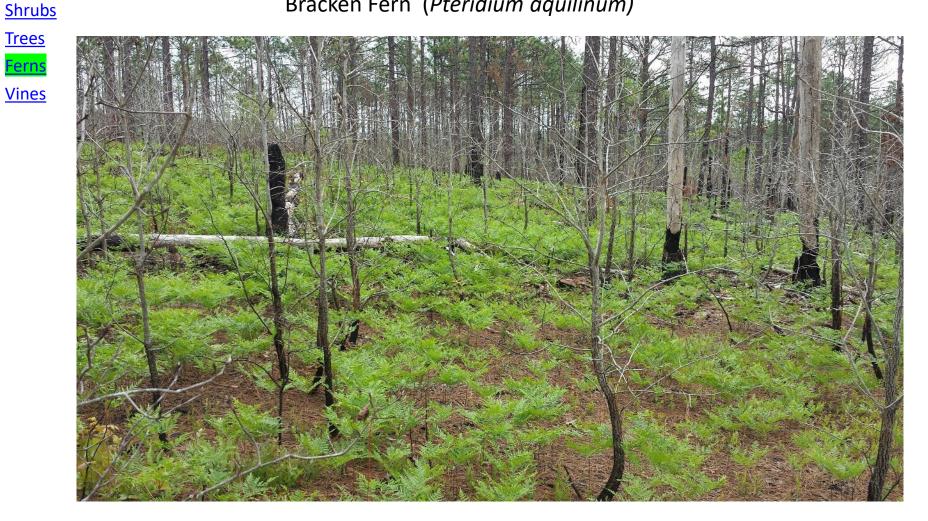

#### Bracken Fern (Pteridium aquilinum)

<u>Shrubs</u>

<u>Trees</u>

Ferns

<u>Vines</u>

Plant List Peachtree Rock Heritage Preserve