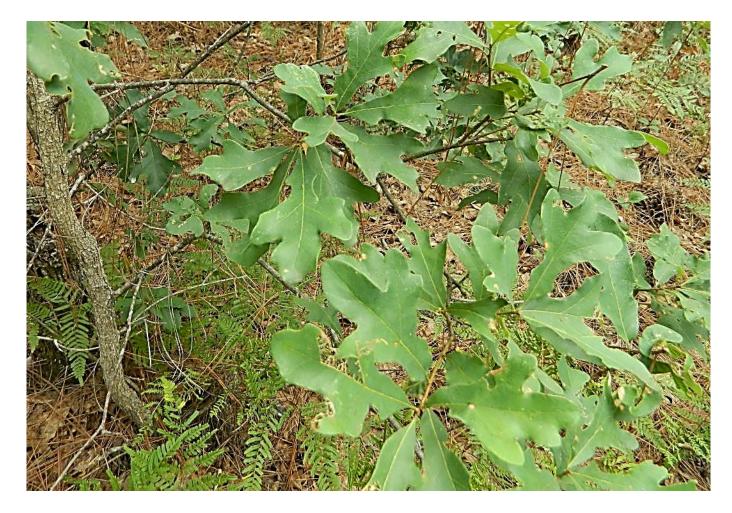

### Post Oak (Quercus stellata)

<u>Shrubs</u>

Trees

Ferns

**Vines** 

Plant List Peachtree Rock Heritage Preserve