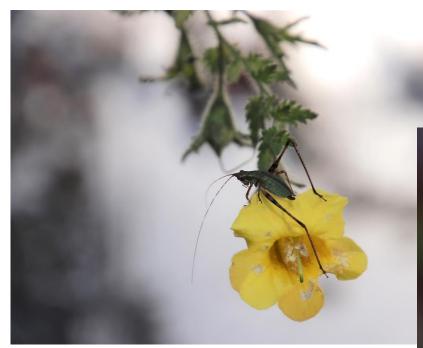

(with Katydid nymph)

List compiled by the Midlands Master Naturalist Association, (David Groh - editor)

<u>Shrubs</u>

**Trees** 

<u>Ferns</u>

<u>Vines</u>

Plant List Peachtree Rock Heritage Preserve