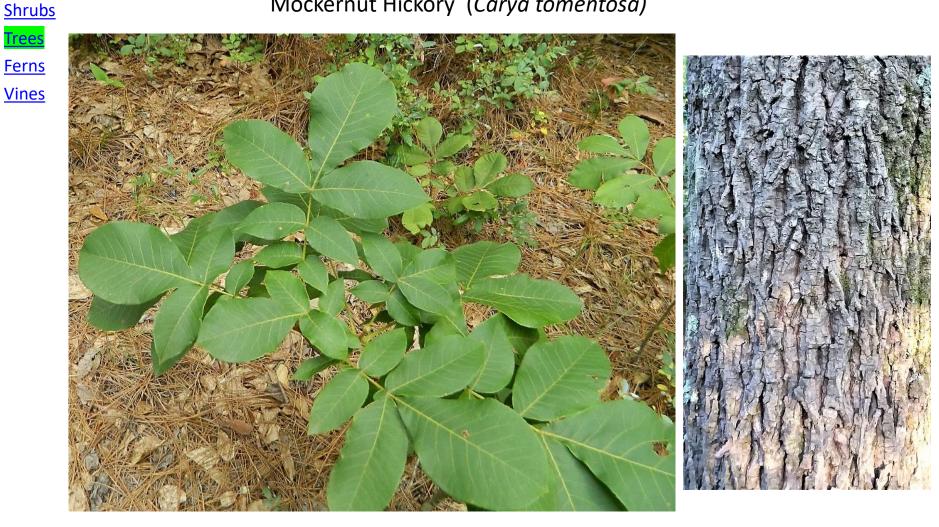

# Mockernut Hickory (Carya tomentosa)

<u>Shrubs</u>

Trees

Ferns

<u>Vines</u>

Plant List Peachtree Rock Heritage Preserve