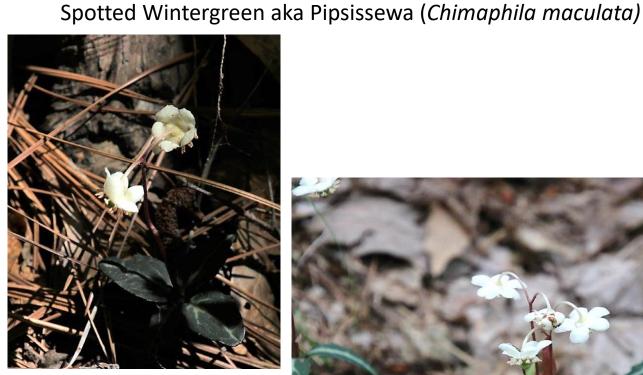

## Herbaceous Plants (p. 2 of 2)

| Common Name                  | Scientific Name          | Bloom Period | Photo Link   |
|------------------------------|--------------------------|--------------|--------------|
| Spotted Wintergreen          | Chimaphila maculata      | May - Jun    | <u>photo</u> |
| Tread-Softly / Spurge Nettle | Cnidoscolus stimulosus   | Mar - Aug    | <u>photo</u> |
| Warea                        | Warea cuneifolia         | Aug - Sep    | <u>photo</u> |
| Wild Ginger                  | Asarum canadense         | Apr - May    | <u>photo</u> |
| Wire-Plant                   | Stipulicida setacea      | May - Aug    |              |
| Woolly White                 | Hymenopappus scabiosaeus | Apr - Jun    | <u>photo</u> |