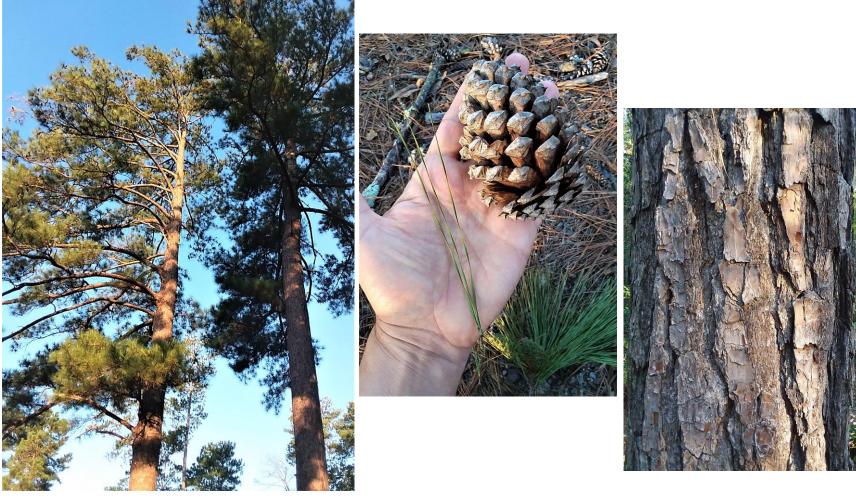

#### Loblolly Pine (Pinus taeda)

<u>Herbs</u> <u>Shrubs</u> Trees

Ferns <u>Vines</u>

**Plant List Peachtree Rock Heritage Preserve** 

# Longleaf Pine (*Pinus palustris*)

List compiled by the Midlands Master Naturalist Association, (David Groh - editor)

**Plant List Peachtree Rock Heritage Preserve** 

#### Shortleaf Pine (Pinus echinata)

<u>Shrubs</u>