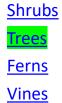

# Blackjack Oak (Quercus marilandica)

<u>Shrubs</u>

Trees

**Ferns** 

**Vines** 

Plant List Peachtree Rock Heritage Preserve