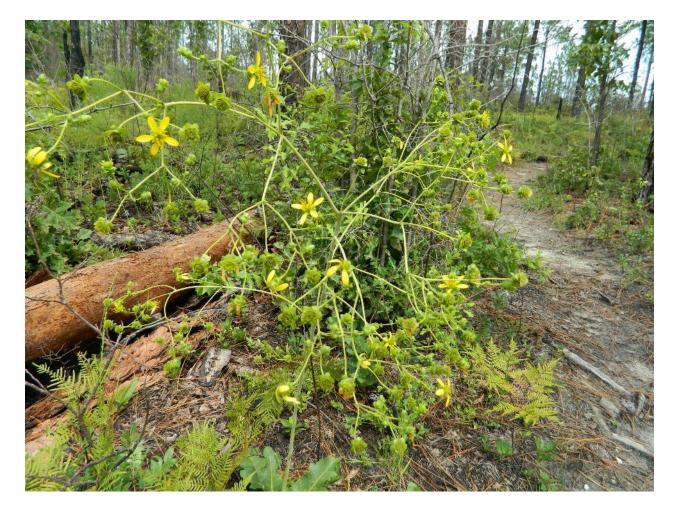

## Sandhill Wild-Buckwheat (Eriogonum tomentosum)

Senna Seymaria (Seymaria cassioides)