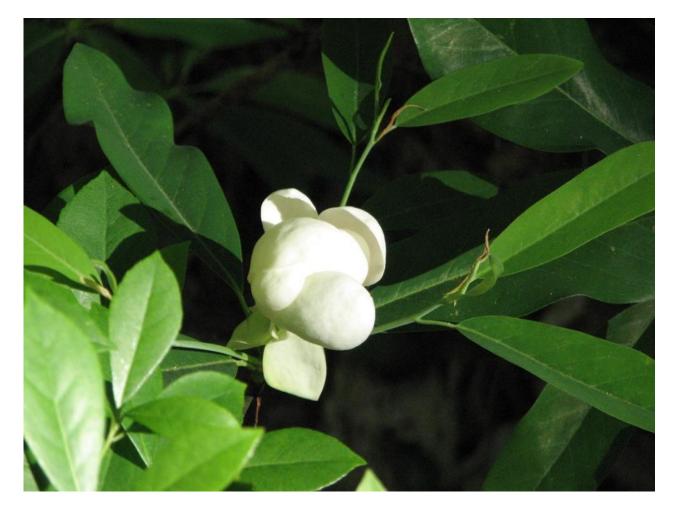

#### Sweet Bay (Magnolia virginica)

<u>Shrubs</u>

<u>Trees</u>

<u>Ferns</u>

<u>Vines</u>

Plant List Peachtree Rock Heritage Preserve