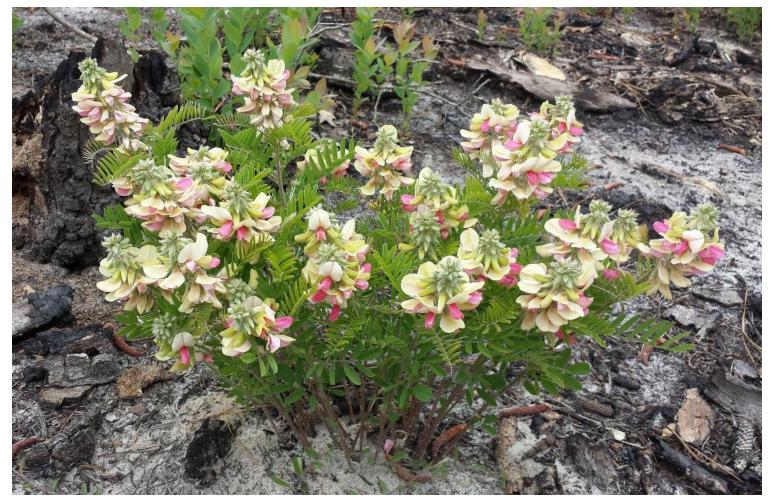

## Sandhill Wild-Buckwheat (Eriogonum tomentosum)

Senna Seymaria (Seymaria cassioides)