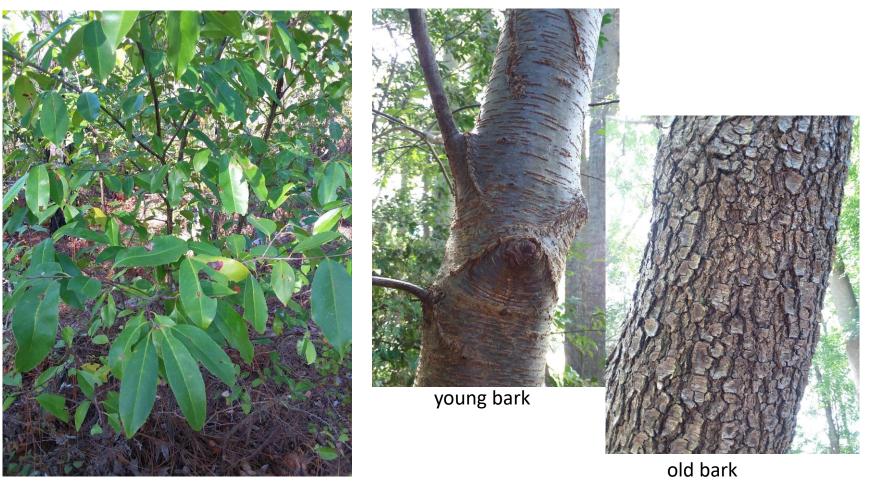

# Blackjack Oak (Quercus marilandica)

<u>Shrubs</u>

Trees

**Ferns** 

**Vines** 

Plant List Peachtree Rock Heritage Preserve