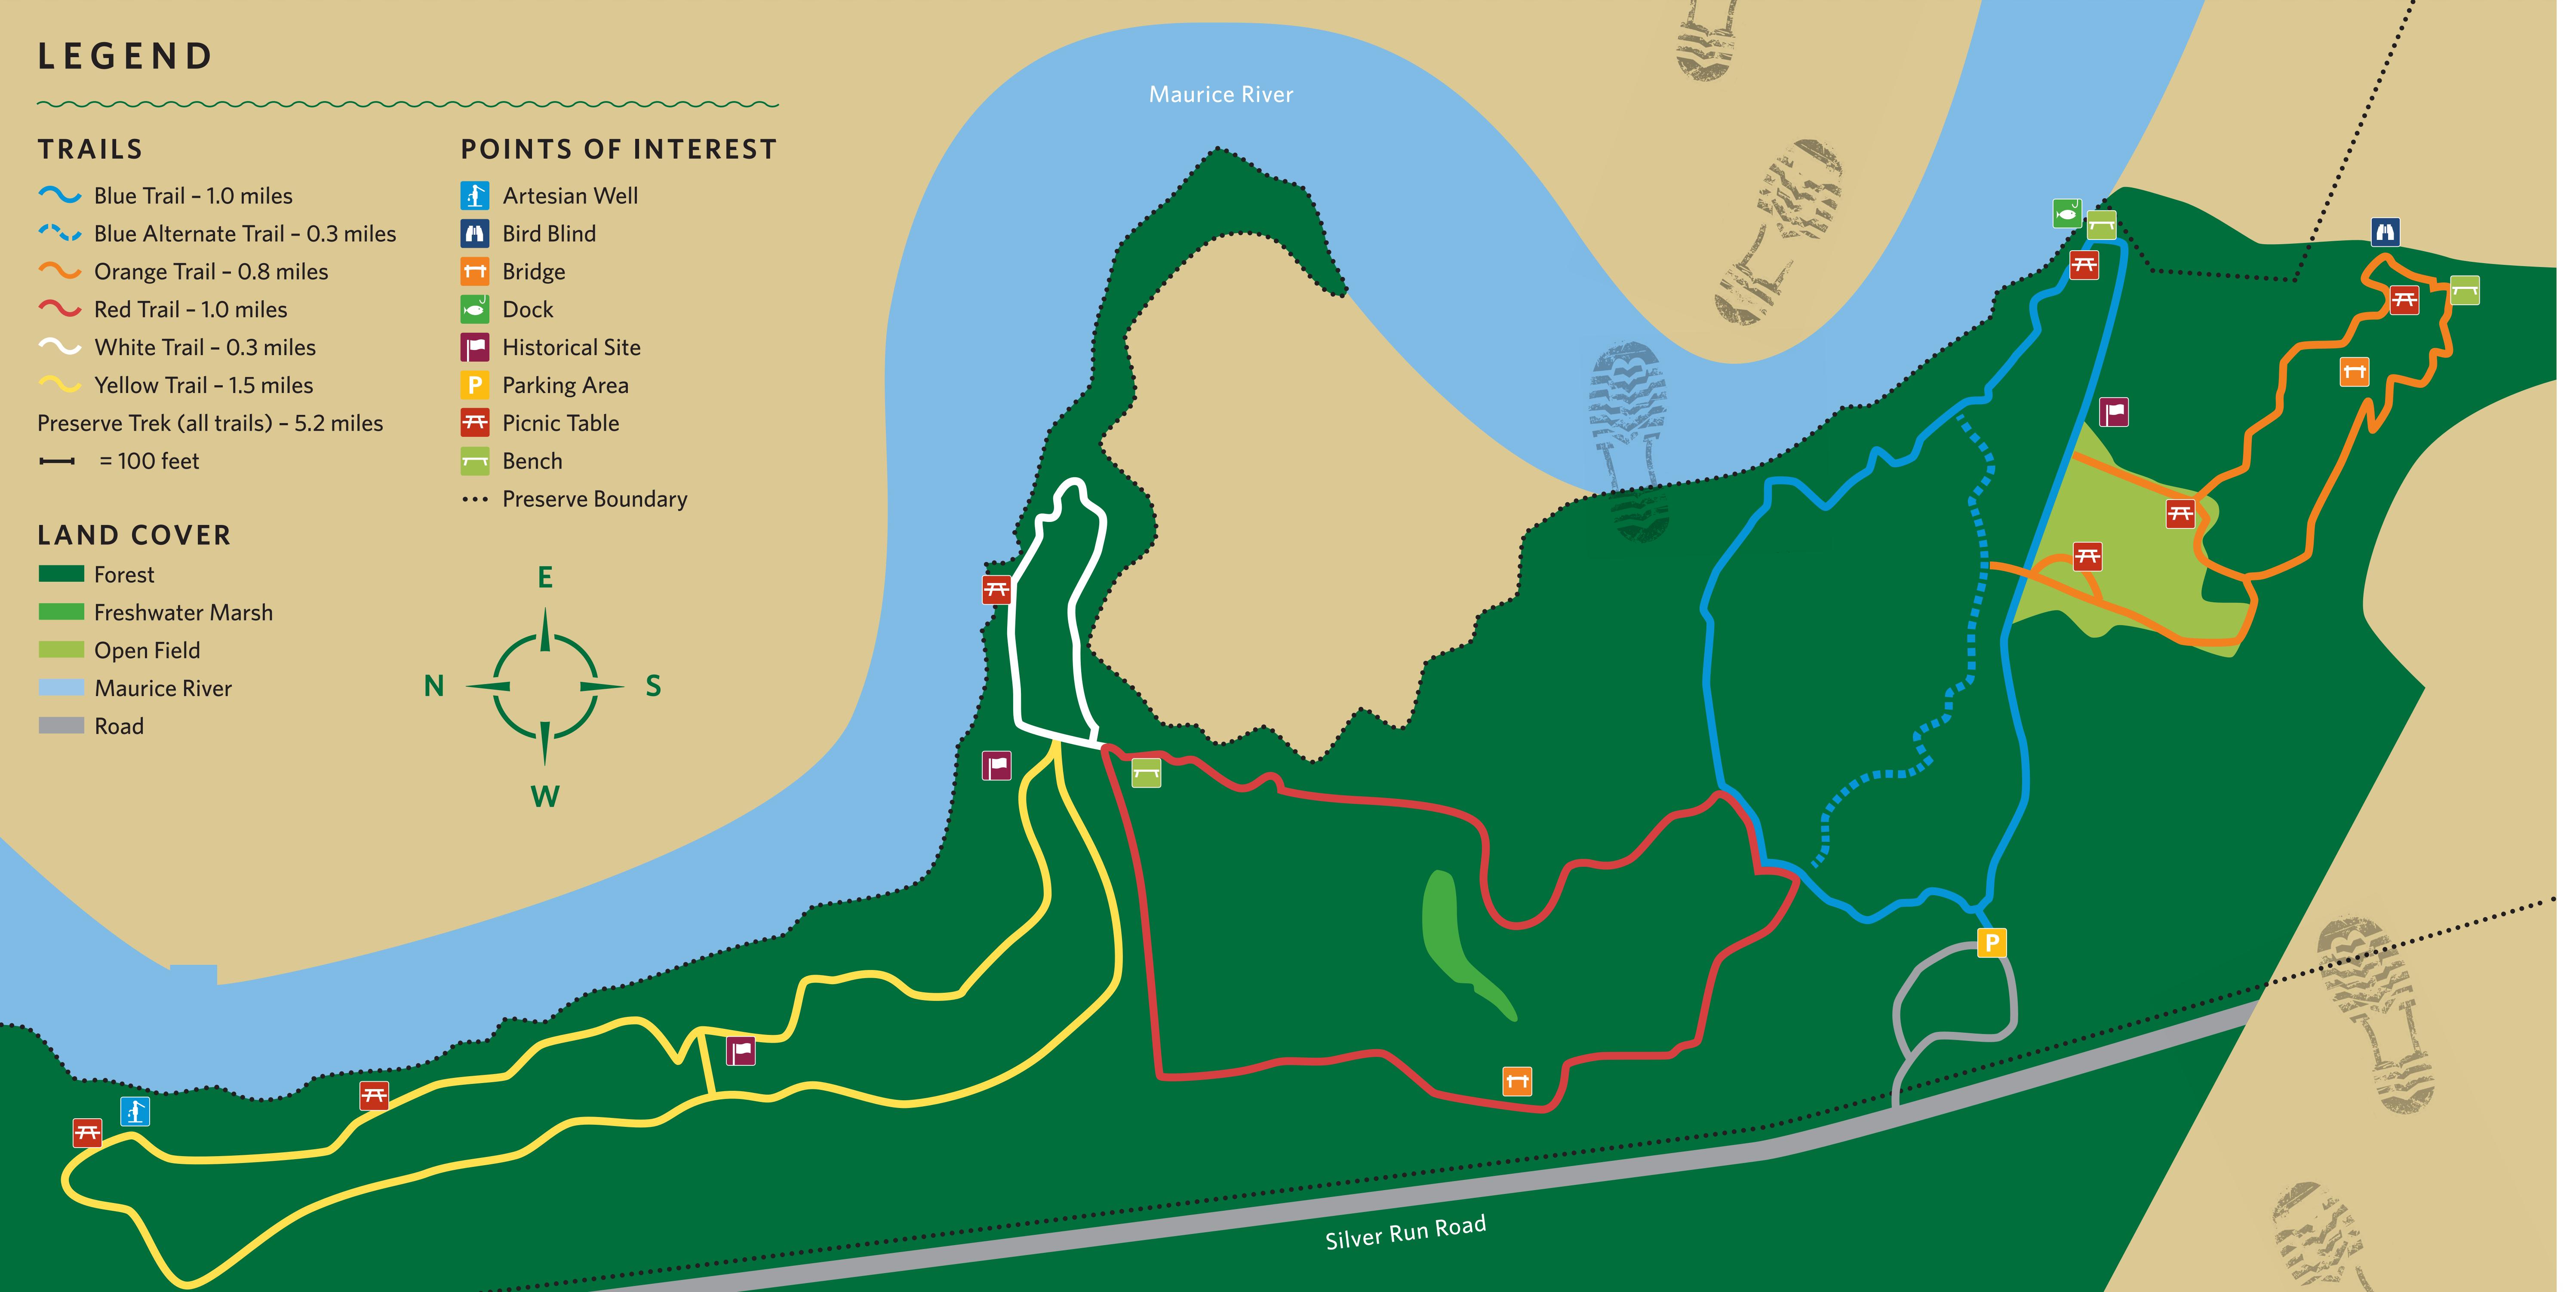

## MAURICE RIVER BLUFFS PRESERVE TRAIL MAP

The Nature Conservancy is a leading conservation organization working around the world to protect ecologically important lands and waters for nature and people.