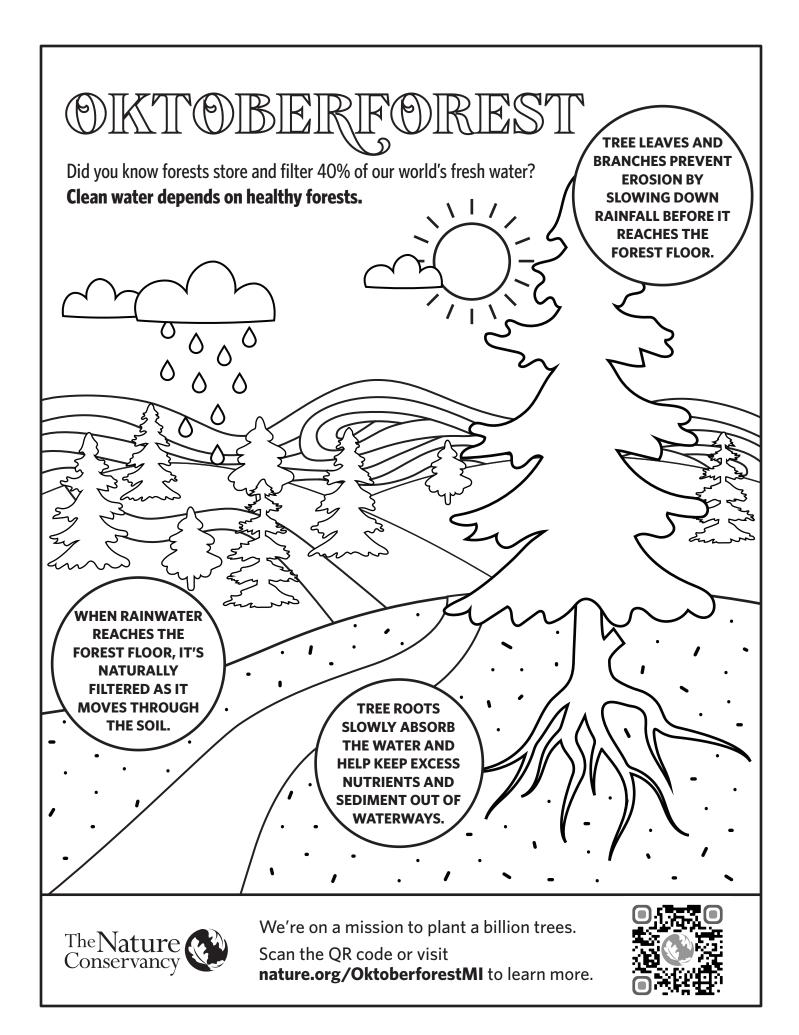

YHO P U V A H | T Q Z Y F Z W O S K R L N L D O I N W Z P D O O Q R A N I | D T T I Q S S R Z X Y S R F QYJGTVENVAMLIUZHZWIIMOZZV PK | V C W E B M P G G G R L C E N | T F E T | G IVRNXQSRZFXFEBWWUFQPYDCGR OWXDLYOULKOTQYXVQUIREEWQT NXSPYIFOLIAGEDMPNDIVKAIZR

Find the following words in the puzzle. Words are hidden  $\rightarrow \psi$  and  $\searrow$ .

| BIODIVERSITY     | FALL              | LEAF               | RIVER     |
|------------------|-------------------|--------------------|-----------|
| CANOPY           | <b>FILTRATION</b> | NATURE             | STREAM    |
| CLEAN            | FOLIAGE           | OCTOBER            | TREES     |
| CLIMATE          | FOREST            | RAIN               | WATER     |
| <b>ECOSYSTEM</b> | HEALTHY           | <b>RESTORATION</b> | WATERSHED |